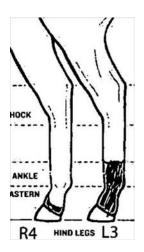

DNA CASE NUMBER QH786729

**MARKINGS** 

BLAZE. DARK SPOT ON UPPER LIP. LEFT HIND SOCK. RIGHT HIND HALF PASTERN WHITE. NO OTHER MARKINGS.

The name on the front of this certificate listed as CURRENT OWNER is the present owner of this horse as shown on the records of American Quarter Horse Association. If ownership changes have occurred, up to three previous owners are listed below. All other ownership records are on file in the AQHA office.