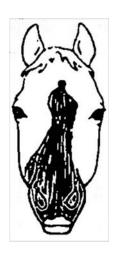

DNA CASE NUMBER QH786729

**MARKINGS** 

BLAZE. DARK SPOT ON UPPER LIP. LEFT HIND SOCK. RIGHT HIND HALF PASTERN WHITE. NO OTHER MARKINGS.

The name on the front of this certificate listed as CURRENT OWNER is the present owner of this horse as shown on the records of American Quarter Horse Association. If ownership changes have occurred, up to three previous owners are listed below. All other ownership records are on file in the AQHA office.